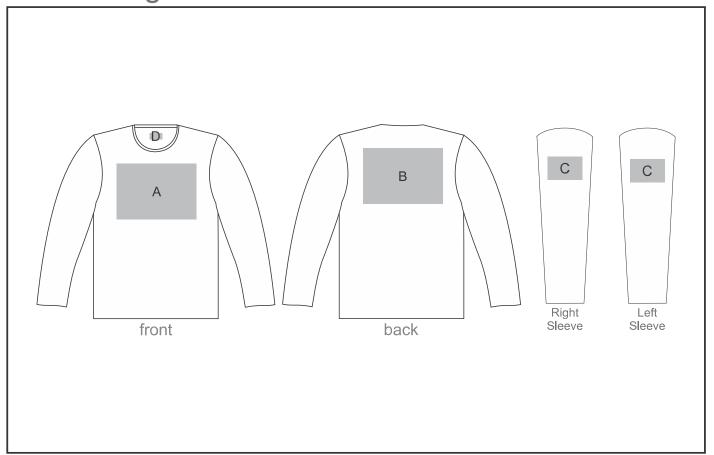

## **Branding Options:**

### **Position A**

1. Embroidery (EM-CLOTHING) N/A

Size: 200mm wide x 200mm high

2. Screen Print (SA)

6 Colours

Size: 260mm wide x 200mm high

3. Digital Transfer Clothing A6 (DTC-A6) Full Colour

Size: 105mm wide x 148mm high

4. Digital Transfer Clothing A5 (DTC-A5)

Full Colour

Size: 148mm wide x 200mm high

5. Digital Transfer Clothing A4 (DTC-A4) Full Colour

Size: 290mm wide x 200mm high

### **Position C**

1. Embroidery (EM-CLOTHING) N/A

Size: 80mm wide x 80mm high

2. Screen Print (SA)

6 Colours

Size: 60mm wide x 60mm high

3. Digital Transfer Clothing A6 (DTC-A6)

Full Colour

Size: 80mm wide x 80mm high

#### **Position B**

1. Embroidery (EM-CLOTHING) N/A

Size: 200mm wide x 200mm high

2. Screen Print (SA)

N/A

Size: 260mm wide x 200mm high

3. Digital Transfer Clothing A6 (DTC-A6)

Full Colour

Size: 105mm wide x 148mm high

4. Digital Transfer Clothing A5 (DTC-A5)

Full Colour

Size: 148mm wide x 200mm high

5. Digital Transfer Clothing A4 (DTC-A4)

N/A

Size: 290mm wide x 200mm high

#### **Position D**

1. Screen Print (SA)

6 Colours

Size: 50mm wide x 25mm high